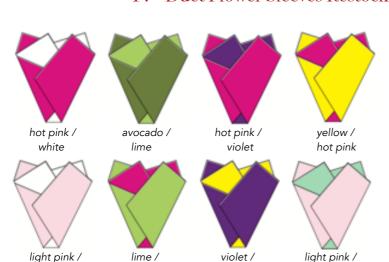

## 17" Duet Flower Sleeves Restock on 08/05/2024

mint

hot pink

Code: FSD Pack of 50 \$18.60 per pack

white

Medium Box Swirls
with Insert
Available in: White
with hot pink swirls &
hot pink with white
swirls
\$1.02 ea