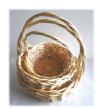

#### Natural Willow Baskets \$18.50 per set of 3

Square Code: YM203SQ Lrg: 30 X 30 X 13 CMH Med: 25 X 25 X 11 CMH Sml: 20 X 20 X 10 CMH

Rectangle Code: YM203 Lrg: 32 X 26 X 13 CMH Med: 27 X 22 X 11 CMH Sml: 22 X 18 X 10 CMH

Round Code: YM803 Lrg: 30 X 22 X 13 CMH Med: 26 X 18 X 12 CMH Sml: 20 X 15 X 10 CMH

Mother's Day Cards \$5.80 per pack of 100