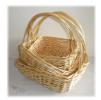

#### Natural Willow Baskets \$18.50 per set of 3

Square Code: YM203SQ Lrg: 30 X 30 X 13 CMH Med: 25 X 25 X 11 CMH Sml: 20 X 20 X 10 CMH

Rectangle Code: YM203 Lrg: 32 X 26 X 13 CMH Med: 27 X 22 X 11 CMH Sml: 22 X 18 X 10 CMH