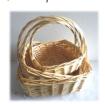

#### Natural Willow Baskets \$18.50 per set of 3

Square Code: YM203SQ Lrg: 30 X 30 X 13 CMH Med: 25 X 25 X 11 CMH Sml: 20 X 20 X 10 CMH

Rectangle Code: YM203 Lrg: 32 X 26 X 13 CMH Med: 27 X 22 X 11 CMH Sml: 22 X 18 X 10 CMH