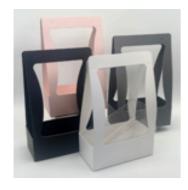

yellow

Mini Box Swirls Available in: Avocado, black, gold, red & violet \$0.29 ea

Boxette Flower Carrier with rectangle pvc container

Code: BFC 23.5 x 12 x 34 cmh \$33.50 per pack of 10 Available in white, black, light pink, grey