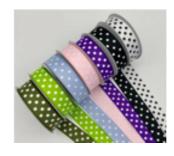

Grosgrain
with dots
Code: WRGD25
25 mm x 20 m
\$5.00 ea
Available in white, black,
olive, lime, light pink,
violet, light blue

Mother's Day Balloons Inc. stick and cup 4" = \$2.45 ea

9" = \$2.65 ea

18" = \$4.60 ea