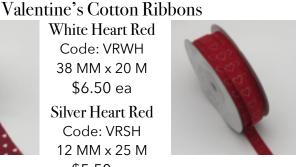

### BUY 2 GET 2 FREE

White Heart Red Code: VRWH 38 MM x 20 M \$6.50 ea Silver Heart Red Code: VRSH

12 MM x 25 M

\$5.50 ea

Mixed Foil **Love Balloons** 4" \$2.15 ea 9" \$2.35 ea

18" \$3.80 ea

Valentine's Tear Ribbon Code: TRH 32 MM x 45 M \$10.00 ea = \$5.00 eaFROM I FFT TO RIGHT: Red hearts on white ribbon Gold swirl hearts on red ribbon Red/silver hearts on white ribbon Gold heart on red ribbon Red abstract heart