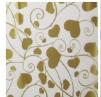

Cello Swirl Heart Sheets Code: CSHS 50 CM x 70 CM x 40 MIC

Single Rose Cone with Clear Sleeve Code: RCS 9 x 2 x 60 CMH Flat Pack of 25 \$25.00 per pack AVAILABLE IN SHIRAZ, WHITE AND BLACK

Cello Heart Sheets Code: CHS 50 CM x 70 CM x 40 MIC