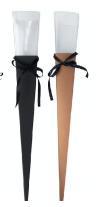

### Single with Edge

Code: RBSE

Large: 76 L x 10 W x 10 CMH

Small: 74 L x 8 W x 8 CMH

12 sets per ctn

\$18.50 per set of 2

AVAILABLE IN WHITE, BLACK, GREY,

Elegent Rose Cone Top with Clear PVC and Ribbon on Side Code: RCE 7 x 7 x 63 CMH Flat Pack \$20.00 per pack of 10 AVAILABLE IN BLACK & ROSE GOLD