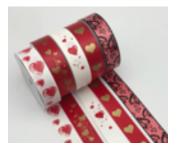

### BUY 2 GET 2 FREE

White Heart Red Code: VRWH 38 MM x 20 M \$6.50 ea Silver Heart Red Code: VRSH

12 MM x 25 M

\$5.50 ea

Mixed Foil **Love Balloons** 4" \$2.15 ea 9" \$2.35 ea

18" \$3.80 ea

Valentine's Tear Ribbon Code: TRH 32 MM x 45 M \$10.00 ea = \$5.00 eaFROM I FFT TO RIGHT: Red hearts on white ribbon Gold swirl hearts on red ribbon Red/silver hearts on white ribbon Gold heart on red ribbon Red abstract heart