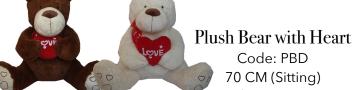

Code: HRPS Small: 6 CM \$1.00 ea

\$70.50 ea AVAILABLE IN CHARCOAL & WHITE

15CM Beige & Brown **Heart Bears** With Display Box Code: PB15D 12 per box \$35.00 per box