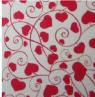

Cello Swirl Heart Sheets Code: CSHS 50 CM x 70 CM x 40 MIC

Single Rose Cone with Clear Sleeve Code: RCS 9 x 2 x 60 CMH Flat Pack of 25 \$25.00 per pack AVAILABLE IN SHIRAZ, WHITE AND BLACK

Cello Heart Sheets Code: CHS 50 CM x 70 CM x 40 MIC