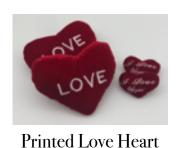

V29 Valentine's Cards \$3.50 per pack of 100

Valentine Natural Mini Box

Code: BM \$0.40 ea AVAILABLE IN CHARCOAL HEART, AUBERGINE HEART, **FOIL WHITE HEART** 

Sineway Red Heart Sticks

Code: HRPL Code: HOS Large: 14 CM \$10.00 per pack 20 pieces per pack of 10 = \$1.00 ea \$1.50 ea

Code: HRPS Small: 6 CM \$1.00 ea

\$70.50 ea AVAILABLE IN CHARCOAL & WHITE

15CM Beige & Brown **Heart Bears** With Display Box Code: PB15D 12 per box \$35.00 per box