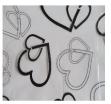

Cello Swirl Heart Sheets Code: CSHS 50 CM x 70 CM x 40 MIC

Single Rose Cone with Clear Sleeve Code: RCS 9 x 2 x 60 CMH Flat Pack of 25 \$25.00 per pack AVAILABLE IN SHIRAZ, WHITE AND BLACK

Cello Heart Sheets Code: CHS 50 CM x 70 CM x 40 MIC