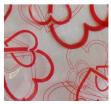

Cello Swirl Heart Sheets Code: CSHS 50 CM x 70 CM x 40 MIC

Single Rose Cone with Clear Sleeve Code: RCS 9 x 2 x 60 CMH Flat Pack of 25 \$25.00 per pack AVAILABLE IN SHIRAZ, WHITE AND BLACK

Cello Heart Sheets Code: CHS 50 CM x 70 CM x 40 MIC