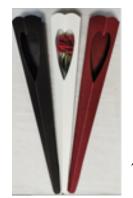

### Large with Edge

Code: RBLE

Large:  $76 L \times 21 W \times 11 CMH$ Small:  $74 L \times 19 W \times 10 CMH$ 

8 sets per ctn

\$20.00 per set of 2

AVAILABLE IN WHITE, BLACK, GREY, NATURAL
AND SHIRAZ

### Single with Edge

Code: RBSE

Large: 76 L x 10 W x 10 CMH

Small: 74 L x 8 W x 8 CMH

12 sets per ctn

\$18.50 per set of 2

AVAILABLE IN WHITE, BLACK, GREY,

Elegent Rose Cone Top with Clear PVC and Ribbon on Side Code: RCE 7 x 7 x 63 CMH Flat Pack \$20.00 per pack of 10 AVAILABLE IN BLACK & ROSE GOLD