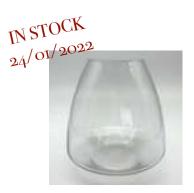

### Mushroom Vase

Code: W1771/17 Code: W1771/21 15.5 x 17 CMH 20 x 21 CMH 8 per ctn 4 per ctn \$7.50 ea \$9.50 ea

WHITE

Tall Cylinder

Code: HXS07 Code: HXS06 12 x 12 x 25 CMH 10 x 10 x 20 CMH 12 per ctn 16 per ctn \$5.85 ea \$4.85 ea

> Code: HXS08 16 x 16 x 30 CMH 6 per ctn \$11.00 ea

Tall Square

Code: HXS03 11.5 x 11.5 x 25 CMH 12 per ctn \$6.00 ea

WHITE

Tapered Square Code: HX11 16 x 16 x 16 CMH 12 per ctn \$5.50 ea

IN STOCK 19/01/2022