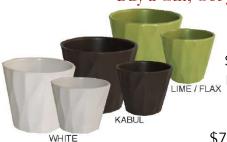

## Buy a Ctn, Get 50% Off 2nd Ctn

Cone Code: HX881 Small: 13.5 x 9.5 x 14 CMH Large: 16 x 12 x 15.5 CMH 2 per set 12 per ctn \$7.50 per set = \$5.60 per set